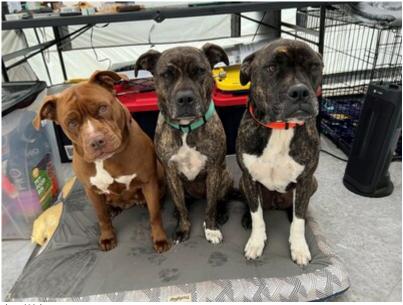

# How we can help you keep your animals?

we cant keep them they are large and in small spaces

in the pic rose is the brown dog and the middle one is daisy tuff is the one with the white paws rose is the mom and dasiy and tuff are her babies they have been together all the time we hate to do this but we just dont have a choice we have tired to find them homes but no luck thank you .