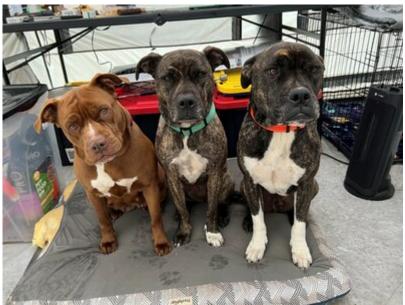

# How we can help you keep your animals?

we cant keep them they are large and in small spaces

in the pic rose is the brown dog and the middle one is daisy tuff is the one with the white paws rose is the mom and dasiy and tuff are her babies they have been together all the time we hate to do this but we just dont have a choice we have tired to find them homes but no luck thank you .