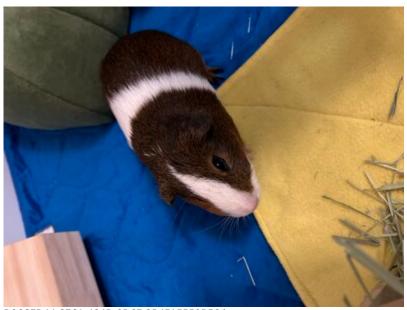

Animal 1 photo

D96CED44-876A-484D-9D6E-2B4FA5559B56.jpeg

# Old LEASH pet surrender request form

| First name                                                                                                      |
|-----------------------------------------------------------------------------------------------------------------|
| sherry                                                                                                          |
| Last name                                                                                                       |
| beaulieu                                                                                                        |
| Street address                                                                                                  |
| 1590 Canopy Pasture Dr                                                                                          |
| City                                                                                                            |
| St.Cloud                                                                                                        |
| Zip code                                                                                                        |
| 34771                                                                                                           |
| Email                                                                                                           |
| sbeau3@yahoo.com                                                                                                |
| Phone                                                                                                           |
| (407) 301-5502                                                                                                  |
| Reason for surrender                                                                                            |
| I took them on when former owner could not take care of them properly. I am now having Health issues            |
| My current living situation is                                                                                  |
| I have a stable home.                                                                                           |
| Animal 1                                                                                                        |
| Animal 1 name                                                                                                   |
| Нор                                                                                                             |
| Animal 1 species                                                                                                |
| other                                                                                                           |
| Animal 1 other - please describe                                                                                |
| Male 11 months old brown /white Guinea pig                                                                      |
|                                                                                                                 |
| Animal 1 gender                                                                                                 |
| male                                                                                                            |
|                                                                                                                 |
| male  Has animal 1 been neutered?  no                                                                           |
| male  Has animal 1 been neutered?  no  Animal 1 age                                                             |
| male  Has animal 1 been neutered?  no  Animal 1 age 9 - 12 months                                               |
| male  Has animal 1 been neutered?  no  Animal 1 age                                                             |
| Has animal 1 been neutered? no  Animal 1 age 9 - 12 months  Does animal 1 have any known medical issues? no     |
| male  Has animal 1 been neutered?  no  Animal 1 age 9 - 12 months  Does animal 1 have any known medical issues? |