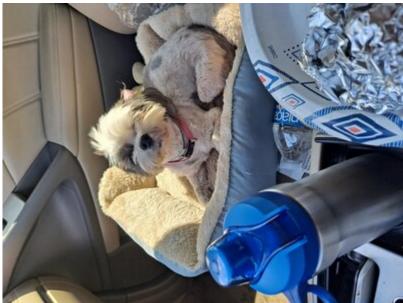

# Animal 1

**Animal 1 name** Bailey

Animal 1 species

Animal 1 dog breed Shiatsu

Animal 1 size 21 - 30 lbs

Animal 1 gender female

Has the animal 1 been spayed? yes

Animal 1 age 5 years +

Does animal 1 have any known medical issues? yes

Has animal 1 ever bitten anybody? no

Animal 1 explain medical issues There's always and issue with Her eyes

### Animal 1 photo

20211017\_123342.jpg