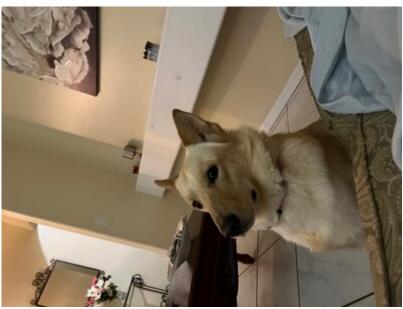

# Animal 1

Animal 1 name Skye

Animal 1 species

Animal 1 dog breed Golden retriever / German shepard

**Animal 1 size** 41 - 50 lbs

Animal 1 gender female

Has the animal 1 been spayed? no

Animal 1 age

1 - 2 years

**Does animal 1 have any known medical issues?** no

Has animal 1 ever bitten anybody? no

Animal 1 photo

D98463A7-FDA5-4AE3-8183-A5C5EEB06245.jpeg