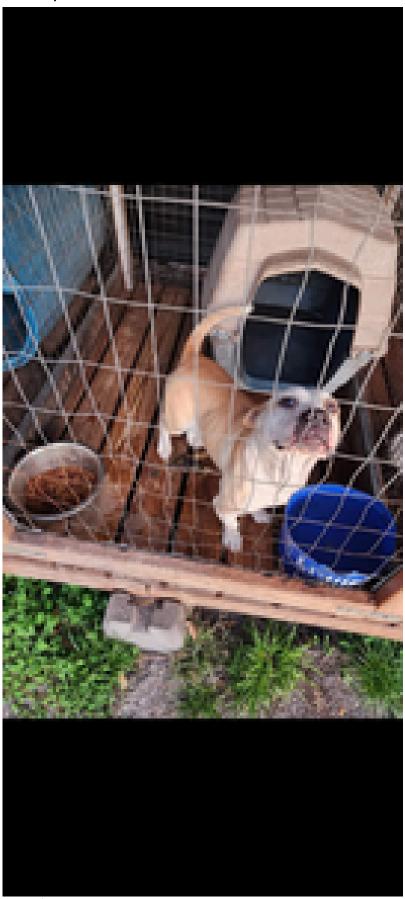

|
| Animal 1 color tan and white                                                                                                    |
| Animal 1 gender female                                                                                                          |
| Has the animal 1 been spayed?                                                                                                   |
| Animal 1 age 1 - 2 years                                                                                                        |
| Does animal 1 have any known medical issues?                                                                                    |

no

Has animal 1 ever bitten anybody?

#### Animal 1 photo



Screenshot\_20230812-115313.png

# Animal 2

Animal 2 name

Jasmine

Animal 2 species

dog

Animal 2 dog breed

RedNose Pitbull

Animal 2 size

31 - 40 lbs

Animal 2 color

tan and white

#### Animal 2 gender

female

# Has animal 2 been spayed?

no

# Animal 2 age

1 - 2 years

# Animal 2 personality

• good with dogs

#### Animal 2 personality

good with dogs

#### Has animal 2 ever bitten anybody?

# Does animal 2 have any medical issues?

no

# Animal 2 photo



Screenshot\_20230812-115636.png

# Just a few more questions...

#### How long have you had the animals?

4 months to 1 year

# Reason(s) for concern - click all that apply.

- cost of food
- cost of vet care
- has too many pets

#### Other reason not listed

Animal services came and we have too many dogs, can't keep them all