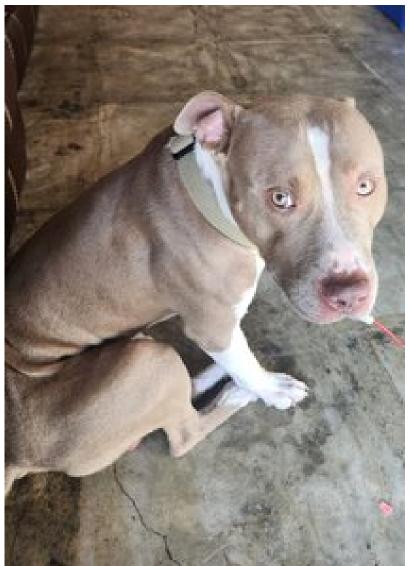

## Animal 1

Animal 1 name Choko

Animal 1 species

Animal 1 dog breed Pitbull

Animal 1 size 41 - 50 lbs

Animal 1 color fawn and white

Animal 1 gender male

Has animal 1 been neutered? no

Animal 1 age 1 - 2 years

Does animal 1 have any known medical issues?

Has animal 1 ever bitten anybody?

no

## Animal 1 photo

20230704\_085943.jpg