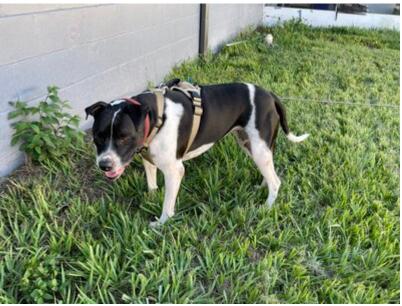

lor Brindle  Animal 1 gender                                   |
| Number of animals to be discussed?  Animal 1  Animal 1 name Yuta  Animal 1 species dog  Animal 1 dog breed Mix breed  Animal 1 size 41 - 50 lbs  Animal 1 color Brindle  Animal 1 gender male  Has animal 1 been neutered? |

Has animal 1 ever bitten anybody?

I do not know

no

## Animal 1 photo



IMG\_3344.jpeg

### **Animal 2**

## Animal 2 name

Lala

### **Animal 2 species**

dog

### Animal 2 dog breed

Mix breed

### Animal 2 size

51 + lbs

## Animal 2 color

black and white

### Animal 2 gender

female

### Has animal 2 been spayed?

nο

#### Animal 2 age

3 - 5 years

### Animal 2 personality

• good with dogs

# Has animal 2 ever bitten anybody?

nc

## Does animal 2 have any medical issues?

no

## Animal 2 photo



IMG\_4087.jpeg

#### Just a few more questions...

#### How long have you had the animals?

3 - 5 years

### Reason(s) for concern - click all that apply.

- behavior
- has too many pets
- conflict with others

### How we can help you keep your animals?

Would like to surrender.

### Administration

### Shelter to client contact date

09/08/2023

### Follow - up required

yes

#### Follow up notes/actions needed 1

9/8/23 Left VM to call CH

### **Surrender necessary**

yes

# Staff member making appointment(s).

Hardy

# Send appointment email

yes

### Send wait time notice

yes

# Multiple appointments?

no

## Appointment 1

# Date of appointment 1

12/11/2023

## Time of appointment 1

03:30 pm

#### **Outcome data**

#### Call outcome

Osceola County Animal Services LEASH Pet Surre