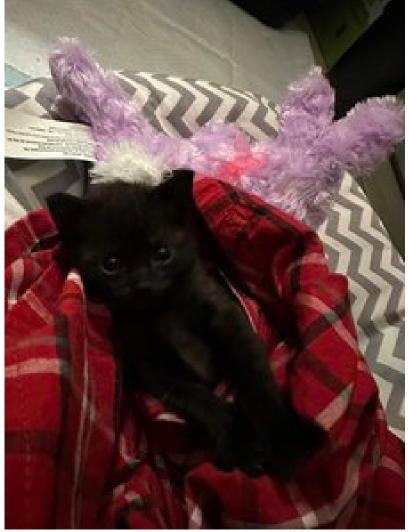

## Animal 2 name

oreo

## **Animal 2 species**

cat

#### Animal 2 size

11 - 20 lbs

## **Animal 2 color**

black

## Animal 2 gender

female

#### Animal 2 age

under 4 weeks

## **Animal 2 photo**

381350459\_335767825570917\_2346670711619240533\_n (1).jpg