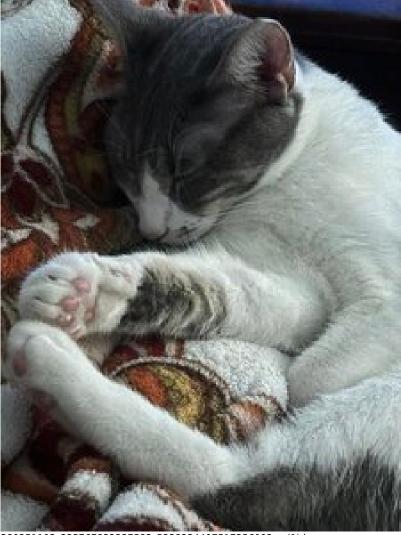

## Animal 1 name

sophie

## Animal 1 species

cat

## Animal 1 size

41 - 50 lbs

#### Animal 1 color

white and gray

## Animal 1 gender

female

## Animal 1 age

1 - 2 years

## Animal 1 photo

380251193\_335767832237583\_5338234407517356092\_n (1).jpg