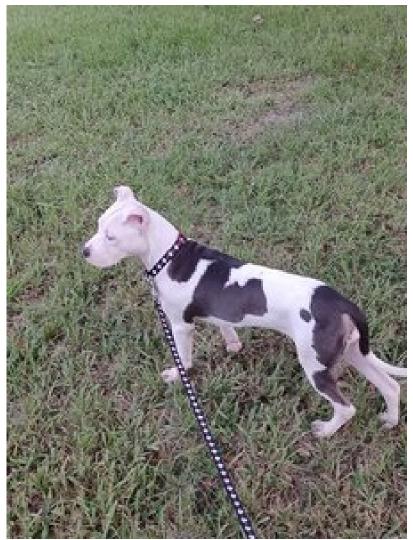

# Animal 1

Animal 1 name Domino

Animal 1 species

Animal 1 dog breed Pitbull

Animal 1 size 31 - 40 lbs

Animal 1 color White and black

Animal 1 gender female

Has the animal 1 been spayed? yes

Animal 1 age 1 - 2 years

Does animal 1 have any known medical issues?

Has animal 1 ever bitten anybody?

no

#### Animal 1 photo

FB\_IMG\_1696000736685.jpg