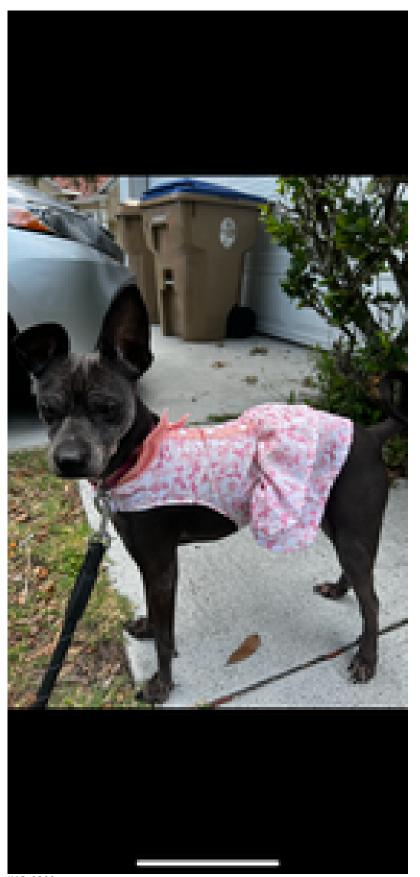

#### Animal 2

Animal 2 name Reggie

Animal 2 species

Animal 2 dog breed Mixed terrier shar pei

Animal 2 size 21 - 30 lbs

**Animal 2 color** Black

## Animal 2 gender

female

## Has animal 2 been spayed?

yes

# Animal 2 age

5 years +

# Animal 2 personality

- good with dogs good with small children

## Animal 2 personality

good with small children

#### Has animal 2 ever bitten anybody?

no

# Does animal 2 have any medical issues?

no

Animal 2 photo

IMG\_9299.png

Just a few more questions...