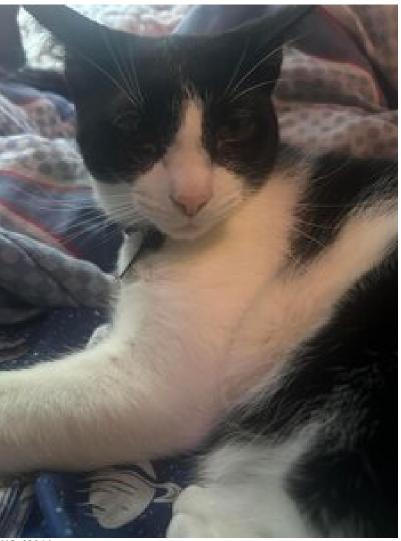

Animal 1 name

Loui

Animal 1 species

cat

Animal 1 color

White and black

Animal 1 gender

male

Has animal 1 been neutered?

yes

Animal 1 age

1 - 2 years

Does animal 1 have any known medical issues?

no

Has animal 1 ever bitten anybody?

no

Animal 1 photo

IMG\_6204.jpeg