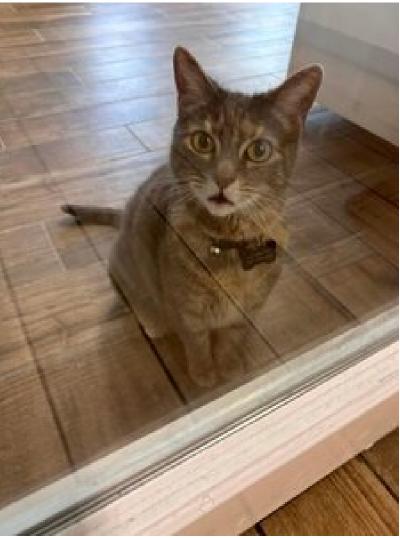

#### **Animal 2**

Animal 2 name

Shadow

**Animal 2 species** 

cat

Animal 2 size

11 - 20 lbs

Animal 2 color

brown brindled

Animal 2 gender

female

Has animal 2 been spayed?

yes

Animal 2 age

5 years +

Animal 2 personality

• good with dogs/cats

Animal 2 personality

good with dogs/cats

Has animal 2 ever bitten anybody?

no

Does animal 2 have any medical issues?

no

Animal 2 photo

IMG\_6202.jpeg