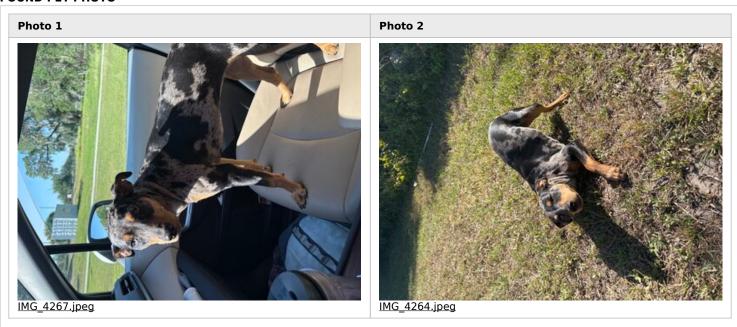

## **Found pet report**

| TIME ANIMAL WAS FOUND  04:45 pm  WHERE WAS THE ANIMAL FOUND?  Absher Rd |      | DATE FOUND  04/16/2025  CITY WHERE THE ANIMAL WAS FOUND.  St. Cloud |  |          |                |               |                    |
|-------------------------------------------------------------------------|------|---------------------------------------------------------------------|--|----------|----------------|---------------|--------------------|
|                                                                         |      |                                                                     |  | GENDER   | TYPE OF ANIMAL |               | BREED              |
|                                                                         |      |                                                                     |  | female   | dog            |               | Catahoula leopard? |
|                                                                         |      |                                                                     |  | COLOR(S) | WAS THE ANIMAL | WEARING TAGS? |                    |
| Multi                                                                   | l no |                                                                     |  |          |                |               |                    |

## FOUND PET PHOTO