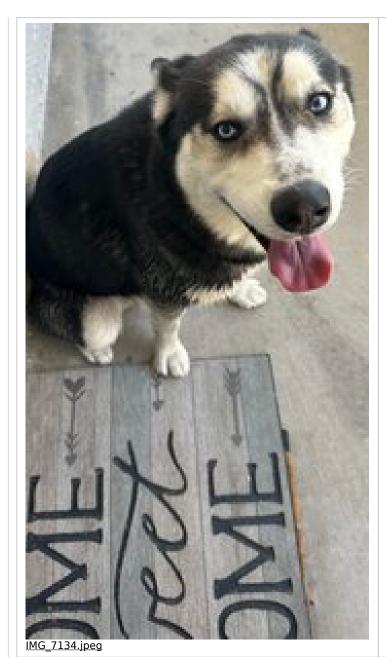

Osceola County Animal Services 3910 Old Canoe Creek Rd St Cloud FL 34769 407-742-8000 www.osceolacountypets.com

Entry #25456

|                             | DATE FOUND                                                                                                              |                                                                                                                                                                                                                                                                         |  |
|-----------------------------|-------------------------------------------------------------------------------------------------------------------------|-------------------------------------------------------------------------------------------------------------------------------------------------------------------------------------------------------------------------------------------------------------------------|--|
| 04:00 pm                    |                                                                                                                         | 04/20/2024                                                                                                                                                                                                                                                              |  |
| WHERE WAS THE ANIMAL FOUND? |                                                                                                                         | CITY WHERE THE ANIMAL WAS FOUND.                                                                                                                                                                                                                                        |  |
| Driveway                    |                                                                                                                         | Orlando                                                                                                                                                                                                                                                                 |  |
| TYPE OF ANIMAL              |                                                                                                                         | BREED                                                                                                                                                                                                                                                                   |  |
| dog                         |                                                                                                                         | Husky                                                                                                                                                                                                                                                                   |  |
| COLOR(S)                    |                                                                                                                         |                                                                                                                                                                                                                                                                         |  |
| Black and white             |                                                                                                                         |                                                                                                                                                                                                                                                                         |  |
|                             |                                                                                                                         | MICROCHIP SCAN, IF AVAILABLE                                                                                                                                                                                                                                            |  |
|                             |                                                                                                                         | Yes                                                                                                                                                                                                                                                                     |  |
| □<br>NIMAL                  |                                                                                                                         |                                                                                                                                                                                                                                                                         |  |
|                             |                                                                                                                         |                                                                                                                                                                                                                                                                         |  |
|                             | Photo 2                                                                                                                 |                                                                                                                                                                                                                                                                         |  |
|                             |                                                                                                                         |                                                                                                                                                                                                                                                                         |  |
| <br> -                      | COLOR(S)  Black and white  NIMAL  o see Astro is microcked up from my homes waiting for that person I have two big dogs | CITY WHERE THE Orlando  TYPE OF ANIMAL  dog  COLOR(S)  Black and white  NIMAL  o see Astro is microchipped and contact ked up from my home yesterday, 4/20 is waiting for that person to get back to it I have two big dogs in my home while er heard back from Robert. |  |