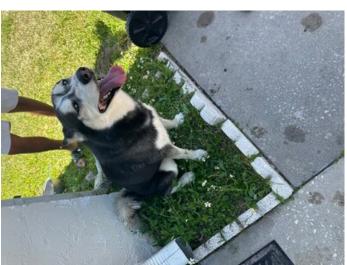

Osceola County Animal Services 3910 Old Canoe Creek Rd St Cloud FL 34769 407-742-8000 www.osceolacountypets.com

Entry #25456

|                             | DATE FOUND                                                                                                              |                                                                                                                                                                                                                                                                         |  |
|-----------------------------|-------------------------------------------------------------------------------------------------------------------------|-------------------------------------------------------------------------------------------------------------------------------------------------------------------------------------------------------------------------------------------------------------------------|--|
| 04:00 pm                    |                                                                                                                         | 04/20/2024                                                                                                                                                                                                                                                              |  |
| WHERE WAS THE ANIMAL FOUND? |                                                                                                                         | CITY WHERE THE ANIMAL WAS FOUND.                                                                                                                                                                                                                                        |  |
| Driveway                    |                                                                                                                         | Orlando                                                                                                                                                                                                                                                                 |  |
| TYPE OF ANIMAL              |                                                                                                                         | BREED                                                                                                                                                                                                                                                                   |  |
| dog                         |                                                                                                                         | Husky                                                                                                                                                                                                                                                                   |  |
| COLOR(S)                    |                                                                                                                         |                                                                                                                                                                                                                                                                         |  |
| Black and white             |                                                                                                                         |                                                                                                                                                                                                                                                                         |  |
|                             |                                                                                                                         | MICROCHIP SCAN, IF AVAILABLE                                                                                                                                                                                                                                            |  |
|                             |                                                                                                                         | Yes                                                                                                                                                                                                                                                                     |  |
| □<br>NIMAL                  |                                                                                                                         |                                                                                                                                                                                                                                                                         |  |
|                             |                                                                                                                         |                                                                                                                                                                                                                                                                         |  |
|                             | Photo 2                                                                                                                 |                                                                                                                                                                                                                                                                         |  |
|                             |                                                                                                                         |                                                                                                                                                                                                                                                                         |  |
| <br> -                      | COLOR(S)  Black and white  NIMAL  o see Astro is microcked up from my homes waiting for that person I have two big dogs | CITY WHERE THE Orlando  TYPE OF ANIMAL  dog  COLOR(S)  Black and white  NIMAL  o see Astro is microchipped and contact ked up from my home yesterday, 4/20 is waiting for that person to get back to it I have two big dogs in my home while er heard back from Robert. |  |