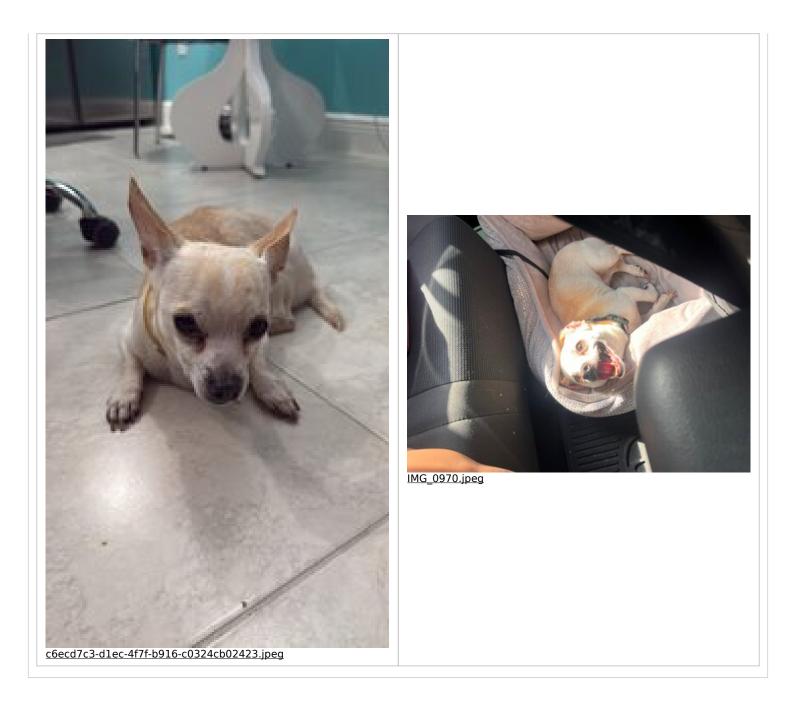

### WHERE WAS THE ANIMAL FOUND?

| Pemberly Pines Circle off Commerce Center Drive |                | Saint Cloud |                              |
|-------------------------------------------------|----------------|-------------|------------------------------|
| GENDER                                          | TYPE OF ANIMAL |             | BREED                        |
| male                                            | dog            |             | Chihuahua                    |
| APPROXIMATE AGE                                 | COLOR(S)       |             | APPROXIMATE WEIGHT           |
| ?                                               | Cream and tan  |             | 8 lbs                        |
| WAS THE ANIMAL WEARING TAGS?                    |                |             | MICROCHIP SCAN, IF AVAILABLE |
| no                                              |                |             | No chip                      |

DATE FOUND

04/19/2025

COMMENTS

This dog was originally spotted in our neighborhood on 4/9, then again on 4/19. He is being cared for currently but we are searching for his family. He seems like an older dog. He was found wearing a flea collar only. Friendly but hesitant.

### ADDITIONAL COMMENTS ABOUT THE ANIMAL

We believe this dog has been wandering for 10 days. He is quite thin.

#### FOUND PET PHOTO

Photo 1

Photo 2

Osceola County Animal Services 3910 Old Canoe Creek Rd St Cloud FL 34769 407-742-8000 www.osceolacountypets.com

CITY WHERE THE ANIMAL WAS FOUND.

Entry #25468

Osceola County Animal Services 3910 Old Canoe Creek Rd St Cloud FL 34769 407-742-8000 www.osceolacountypets.com