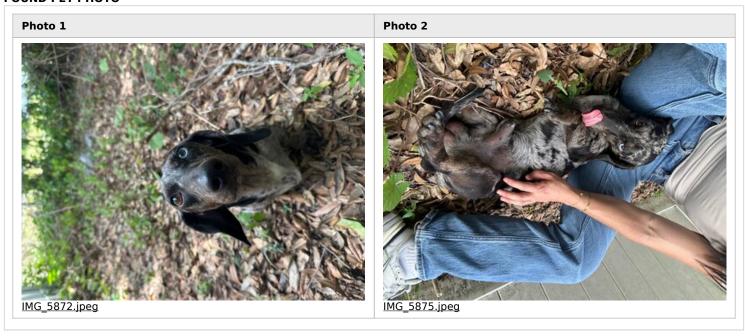

## Found pet report

| 02:14 pm  WHERE WAS THE ANIMAL FOUND?  Pompei Drive |                   | 04/29/2025  CITY WHERE THE ANIMAL WAS FOUND.  Kissimmee, 34758 |                              |                 |                |  |                    |
|-----------------------------------------------------|-------------------|----------------------------------------------------------------|------------------------------|-----------------|----------------|--|--------------------|
|                                                     |                   |                                                                |                              | GENDER          | TYPE OF ANIMAL |  | BREED              |
|                                                     |                   |                                                                |                              | male            | dog            |  | Wiener             |
|                                                     |                   |                                                                |                              | APPROXIMATE AGE | COLOR(S)       |  | APPROXIMATE WEIGHT |
| 1.5                                                 | Brindle: black, w | hite, brown                                                    | 15-20lbs                     |                 |                |  |                    |
| WAS THE ANIMAL WEARING TA                           | GS?               |                                                                | MICROCHIP SCAN, IF AVAILABLE |                 |                |  |                    |
| no                                                  |                   |                                                                | Checked, no microchip        |                 |                |  |                    |

## ADDITIONAL COMMENTS ABOUT THE ANIMAL

Male dog, intact, one blue eye and one brown eye. Found running on Pompey Dr, hiding inside woods.