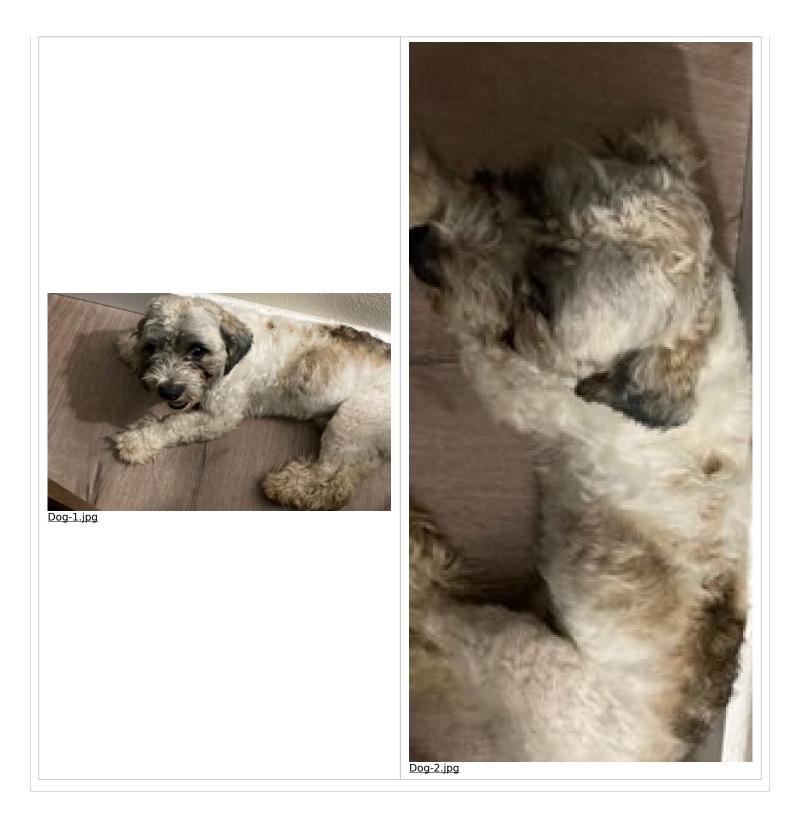

## TIME ANIMAL WAS FOUND DATE FOUND 02:00 pm 04/30/2025 WHERE WAS THE ANIMAL FOUND? CITY WHERE THE ANIMAL WAS FOUND. Orange Ave and Osceola Parkway Kissimmee GENDER BREED TYPE OF ANIMAL male dog shih tzu/poodle APPROXIMATE AGE COLOR(S) **APPROXIMATE WEIGHT** 1 White and brown 10 MICROCHIP SCAN, IF AVAILABLE WAS THE ANIMAL WEARING TAGS? no None found by vet FOUND PET PHOTO

Photo 1

Photo 2

Osceola County Animal Services 3910 Old Canoe Creek Rd St Cloud FL 34769 407-742-8000 www.osceolacountypets.com

Osceola County Animal Services 3910 Old Canoe Creek Rd St Cloud FL 34769 407-742-8000 www.osceolacountypets.com