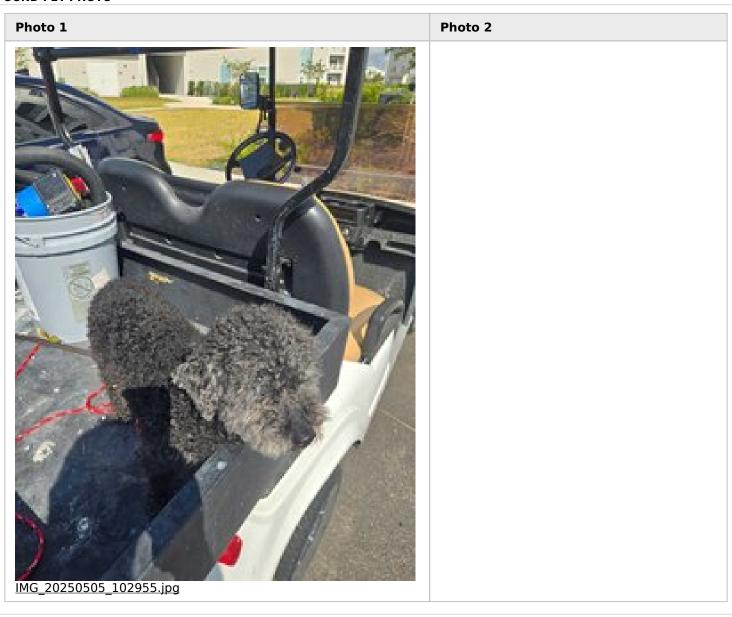

## **Found pet report**

| 10:15 am  WHERE WAS THE ANIMAL FOUND? |          | 05/05/2025  CITY WHERE THE ANIMAL WAS FOUND. |                              |              |                |           |       |
|---------------------------------------|----------|----------------------------------------------|------------------------------|--------------|----------------|-----------|-------|
|                                       |          |                                              |                              | Ball Park Rd |                | Kissimmee |       |
|                                       |          |                                              |                              | GENDER       | TYPE OF ANIMAL |           | BREED |
| female                                | dog      |                                              | Mini Doodle                  |              |                |           |       |
| APPROXIMATE AGE                       | COLOR(S) |                                              | APPROXIMATE WEIGHT           |              |                |           |       |
| 1                                     | Black    |                                              | 10                           |              |                |           |       |
| WAS THE ANIMAL WEARING TAGS?          |          |                                              | MICROCHIP SCAN, IF AVAILABLE |              |                |           |       |
| no                                    |          |                                              | Unknown                      |              |                |           |       |
|                                       |          |                                              |                              |              |                |           |       |

## COMMENTS

Found the dog roaming around our apartment community

## ADDITIONAL COMMENTS ABOUT THE ANIMAL

The dog seems to be in good condition. Did not spot any fleas. The dog does not smell. It seems well behaved.