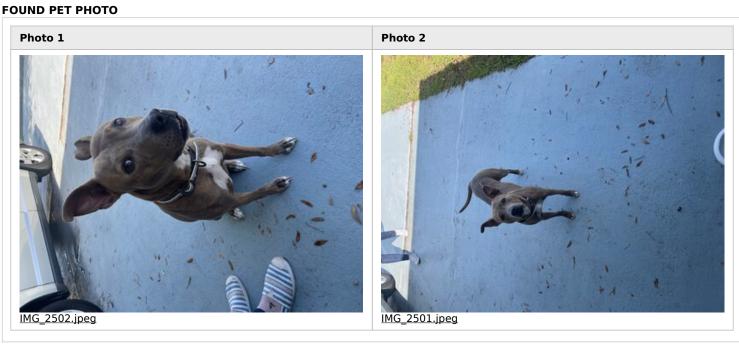

## Found pet report

| TIME ANIMAL WAS FOUND  10:00 am  WHERE WAS THE ANIMAL FOUND?  Pincon Lane |            | DATE FOUND                                              | DATE FOUND |        |             |     |  |
|---------------------------------------------------------------------------|------------|---------------------------------------------------------|------------|--------|-------------|-----|--|
|                                                                           |            | 05/13/2025  CITY WHERE THE ANIMAL WAS FOUND.  Kissimmee |            |        |             |     |  |
|                                                                           |            |                                                         |            | GENDER | TYPE OF ANI | MAL |  |
|                                                                           |            |                                                         |            | female | dog         |     |  |
| COLOR(S)                                                                  | WAS THE AN | WAS THE ANIMAL WEARING TAGS?                            |            |        |             |     |  |
| Brown                                                                     | no         |                                                         |            |        |             |     |  |

## ADDITIONAL COMMENTS ABOUT THE ANIMAL

Wearing a green Reddy brand collar and a tick collar. No tag. Very friendly.