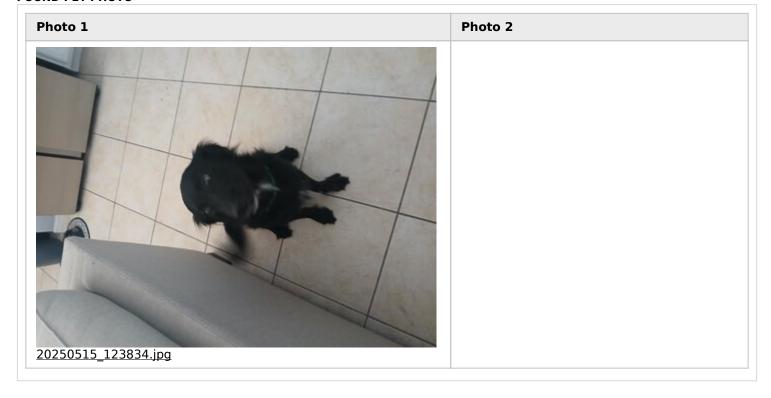

## Found pet report

| TIME ANIMAL WAS FOUND                 |                | DATE FOUND     |                              |
|---------------------------------------|----------------|----------------|------------------------------|
| 12:00 pm                              |                | 05/15/2025     |                              |
| WHERE WAS THE ANIMAL FOUND?           |                | CITY WHERE THE | ANIMAL WAS FOUND.            |
| Caravelle circle                      |                | Kissimmee      |                              |
| GENDER                                | TYPE OF ANIMAL |                | BREED                        |
| female                                | dog            |                | N/A                          |
| COLOR(S) WAS THE ANIMAL WEARING TAGS? |                |                |                              |
| Black                                 | no             |                |                              |
|                                       |                |                | MICROCHIP SCAN, IF AVAILABLE |
|                                       |                |                | No                           |
|                                       |                |                |                              |

## **FOUND PET PHOTO**