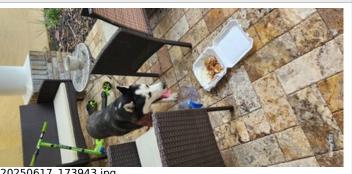

## GENDER female

|         | Kissir          | nmee fl                      |
|---------|-----------------|------------------------------|
|         | TYPE OF ANIMAL  | BREED                        |
|         | dog             | husky                        |
|         | COLOR(S)        | APPROXIMATE WEIGHT           |
|         | black and white | 70                           |
| G TAGS? |                 | MICROCHIP SCAN, IF AVAILABLE |
|         |                 | IDK                          |

#### FOUND PET PHOTO

APPROXIMATE AGE

Photo 1

20250617\_173945 (1).jpg

Photo 2

20250617\_173943.jpg