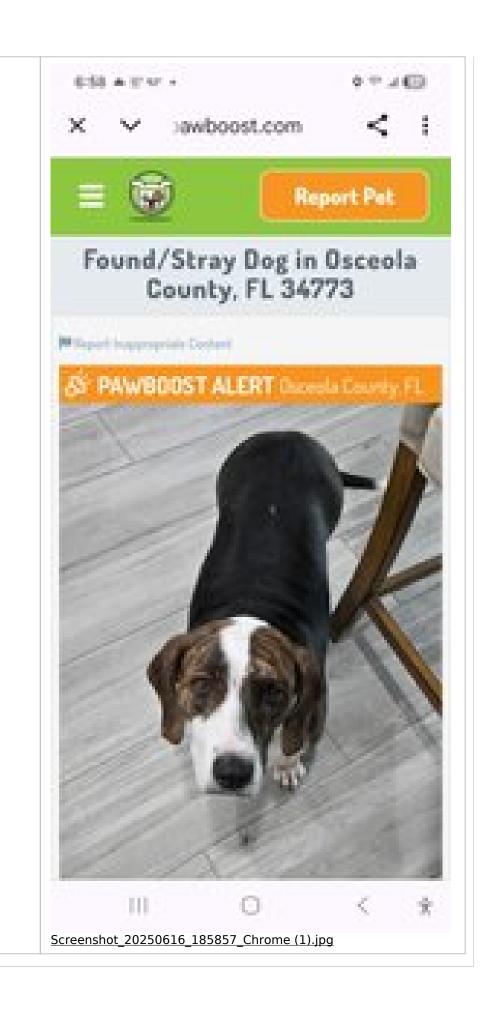

## Entry #25987

| Found pet report                                                             |                   |                                  |                                           |
|------------------------------------------------------------------------------|-------------------|----------------------------------|-------------------------------------------|
| TIME ANIMAL WAS FOUND                                                        |                   | DATE FOUND                       |                                           |
| 03:02 pm                                                                     |                   | 06/14/2025                       |                                           |
| STREET WHERE THE ANIMAL WAS FOUND.                                           |                   | CITY WHERE THE ANIMAL WAS FOUND. |                                           |
| Lincoln Road and 441                                                         |                   | Holopaw                          |                                           |
| GENDER                                                                       | TYPE OF ANIMAL    |                                  | BREED                                     |
| female                                                                       | dog               |                                  | Beagle mix                                |
| APPROXIMATE AGE                                                              | COLOR(S)          |                                  | APPROXIMATE WEIGHT                        |
| 6                                                                            | Brindle and white |                                  | 35lbs                                     |
| WAS THE ANIMAL WEARING TAGS?                                                 |                   |                                  |                                           |
| no                                                                           |                   |                                  |                                           |
| COMMENTS                                                                     |                   |                                  |                                           |
| Pet was found disoriented and exhausted                                      |                   |                                  |                                           |
| ADDITIONAL COMMENTS ABOUT THE ANIMAL                                         |                   |                                  |                                           |
| She apparently had puppies recently. sweet. Definitely had puppies still swo |                   | almed. She has wh                | nite, brindle and brown. Short legs, very |
| FOUND PET PHOTO                                                              |                   |                                  |                                           |
| Photo 1                                                                      | Photo             | 2                                |                                           |
|                                                                              |                   |                                  |                                           |
|                                                                              |                   |                                  |                                           |