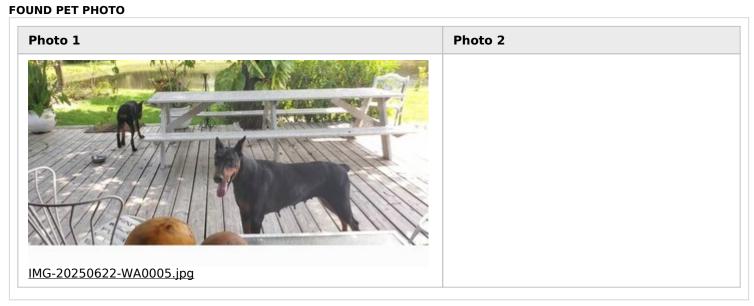

## Found pet report

| TIME ANIMAL WAS FOUND              |                              | DATE FOUND                       |          |
|------------------------------------|------------------------------|----------------------------------|----------|
| 02:00 pm                           |                              | 06/22/2025                       |          |
| STREET WHERE THE ANIMAL WAS FOUND. |                              | CITY WHERE THE ANIMAL WAS FOUND. |          |
| Morningside Dr                     |                              | Kissimmee                        |          |
| GENDER                             | TYPE OF ANIMAL               |                                  | BREED    |
| female                             | dog                          |                                  | Doberman |
| COLOR(S)                           | WAS THE ANIMAL WEARING TAGS? |                                  |          |
| Black                              | no                           |                                  |          |
| COMMENTS                           |                              |                                  |          |
| Two friendly dobermans             |                              |                                  |          |

Both are running in my front yard and the street. Most of the time are on my front yard.

ADDITIONAL COMMENTS ABOUT THE ANIMAL