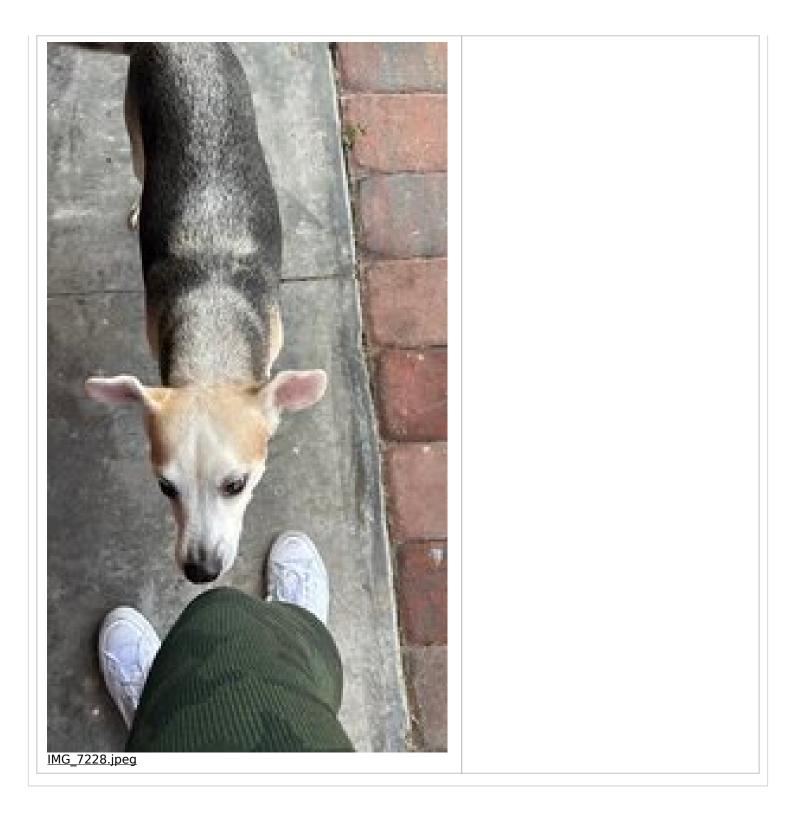

## Found pet report

| TIME ANIMAL WAS FOUND<br>10:30 am<br>STREET WHERE THE ANIMAL WAS FOUND.<br>My driveway |              | DATE FOUND 06/27/2025 CITY WHERE THE ANIMAL WAS FOUND. Kissimmee |    |                 |             |                |                    |  |
|----------------------------------------------------------------------------------------|--------------|------------------------------------------------------------------|----|-----------------|-------------|----------------|--------------------|--|
|                                                                                        |              |                                                                  |    | GENDER          | TYPE OF ANI | TYPE OF ANIMAL |                    |  |
|                                                                                        |              |                                                                  |    | male            | dog         |                |                    |  |
|                                                                                        |              |                                                                  |    | APPROXIMATE AGE | COLOR(S)    |                | APPROXIMATE WEIGHT |  |
| 7                                                                                      | White, light | brown and gray                                                   | 15 |                 |             |                |                    |  |
| WAS THE ANIMAL WEARING TAGS                                                            | 5?           |                                                                  |    |                 |             |                |                    |  |
| no                                                                                     |              |                                                                  |    |                 |             |                |                    |  |
| FOUND PET PHOTO                                                                        |              |                                                                  |    |                 |             |                |                    |  |

Photo 1

Photo 2

Osceola County Animal Services 3910 Old Canoe Creek Rd St Cloud FL 34769 407-742-8000 www.osceolacountypets.com

Osceola County Animal Services 3910 Old Canoe Creek Rd St Cloud FL 34769 407-742-8000 www.osceolacountypets.com