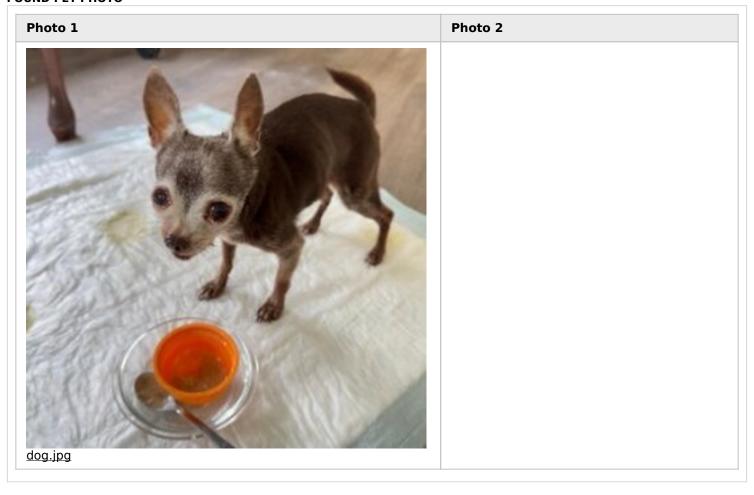

## Found pet report

| TIME ANIMAL WAS FOUND              |                | DATE FOUND                       |                    |
|------------------------------------|----------------|----------------------------------|--------------------|
| 11:30 am                           |                | 06/26/2025                       |                    |
| STREET WHERE THE ANIMAL WAS FOUND. |                | CITY WHERE THE ANIMAL WAS FOUND. |                    |
| Horseshoe Bay Dr                   |                | Kissimmee                        |                    |
| TYPE OF ANIMAL                     | APPROXIMATE AG | E                                | BREED              |
| dog                                | 10             |                                  | Chihuahua          |
| COLOR(S)                           | WAS THE ANIMAL | WEARING TAGS?                    | APPROXIMATE WEIGHT |

## ADDITIONAL COMMENTS ABOUT THE ANIMAL

Walking near my house

## FOUND PET PHOTO

Brown