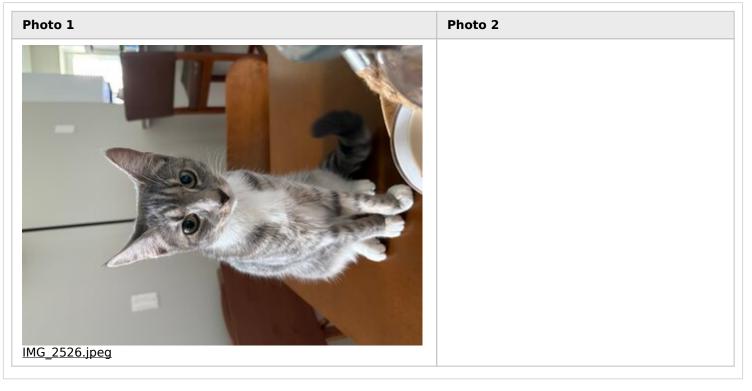

## Found pet report

| TIME ANIMAL WAS FOUND  08:00 pm  STREET WHERE THE ANIMAL WAS FOUND. |                | 07/01/2025  CITY WHERE THE ANIMAL WAS FOUND. |                    |                          |              |                |  |
|---------------------------------------------------------------------|----------------|----------------------------------------------|--------------------|--------------------------|--------------|----------------|--|
|                                                                     |                |                                              |                    | 4205 Natchez Trace drive |              | St. Cloud      |  |
|                                                                     |                |                                              |                    | GENDER                   | TYPE OF ANIM | TYPE OF ANIMAL |  |
| female                                                              | cat            |                                              |                    |                          |              |                |  |
| APPROXIMATE AGE                                                     | COLOR(S)       |                                              | APPROXIMATE WEIGHT |                          |              |                |  |
| 4 month                                                             | Gray and white |                                              | 5 pounds           |                          |              |                |  |
| WAS THE ANIMAL WEARING TA                                           | AGS?           |                                              |                    |                          |              |                |  |
| no                                                                  |                |                                              |                    |                          |              |                |  |
| COMMENTS                                                            |                |                                              |                    |                          |              |                |  |
| She seems to be someone's                                           | pet            |                                              |                    |                          |              |                |  |

## ADDITIONAL COMMENTS ABOUT THE ANIMAL

She was stuck between fences and would not leave our yard, she cried and cried and was very hungry. But clean and well nourished.