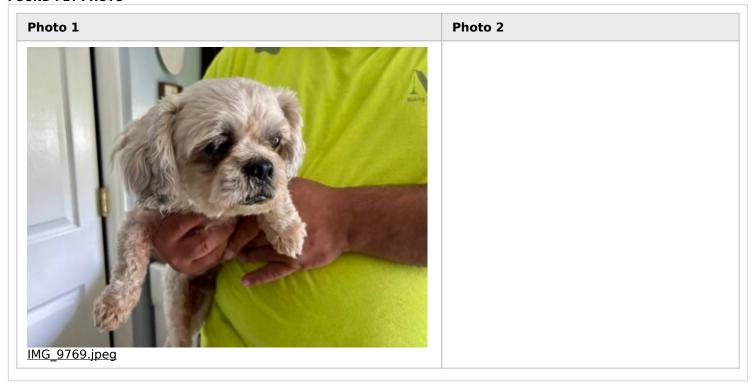

## Found pet report

| 12:50 pm STREET WHERE THE ANIMAL WAS FOUND. |               | DATE FOUND                                   | DATE FOUND                   |                   |
|---------------------------------------------|---------------|----------------------------------------------|------------------------------|-------------------|
|                                             |               | 07/05/2025  CITY WHERE THE ANIMAL WAS FOUND. |                              |                   |
|                                             |               |                                              |                              | Caribou and Tiger |
| GENDER                                      | TYPE OF ANIMA | <b>AL</b>                                    | BREED                        |                   |
| male                                        | dog           |                                              | Shih tzu                     |                   |
| APPROXIMATE AGE                             | COLOR(S)      |                                              | APPROXIMATE WEIGHT           |                   |
| 4                                           | Cream         |                                              | 17                           |                   |
| WAS THE ANIMAL WEARING TA                   | AGS?          |                                              | MICROCHIP SCAN, IF AVAILABLE |                   |
| no                                          |               |                                              | None                         |                   |
| COMMENTS                                    |               |                                              |                              |                   |
| Not neutered                                |               |                                              |                              |                   |

## FOUND PET PHOTO