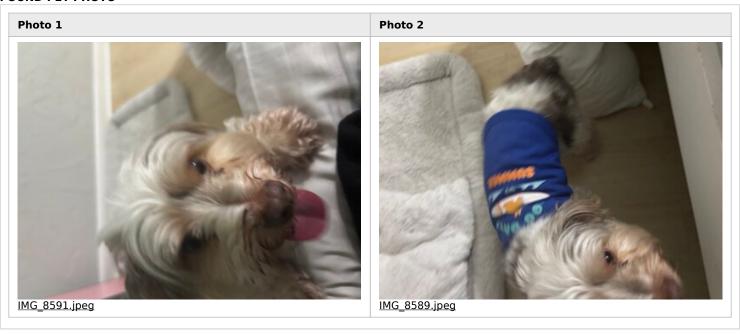

## Found pet report

TIME ANIMAL WAS FOUND

| 10:40 pm  STREET WHERE THE ANIMAL WAS FOUND.  Corner of Pine Island and Harbor Oaks |                 | 07/07/2025  CITY WHERE THE ANIMAL WAS FOUND.  Kissimmee |             |        |                |       |  |
|-------------------------------------------------------------------------------------|-----------------|---------------------------------------------------------|-------------|--------|----------------|-------|--|
|                                                                                     |                 |                                                         |             | GENDER | TYPE OF ANIMAL | BREED |  |
|                                                                                     |                 |                                                         |             | female | dog            | Unk   |  |
| APPROXIMATE AGE                                                                     | COLOR(S)        | APPROXI                                                 | MATE WEIGHT |        |                |       |  |
| Ink                                                                                 | Cream and brown | Unk                                                     |             |        |                |       |  |
| WAS THE ANIMAL WEARING T                                                            | AGS?            |                                                         |             |        |                |       |  |
| no                                                                                  |                 |                                                         |             |        |                |       |  |

## **ADDITIONAL COMMENTS ABOUT THE ANIMAL**

Wearing a shirt that says "Dog days of Summer" and a Disney collar with no tags