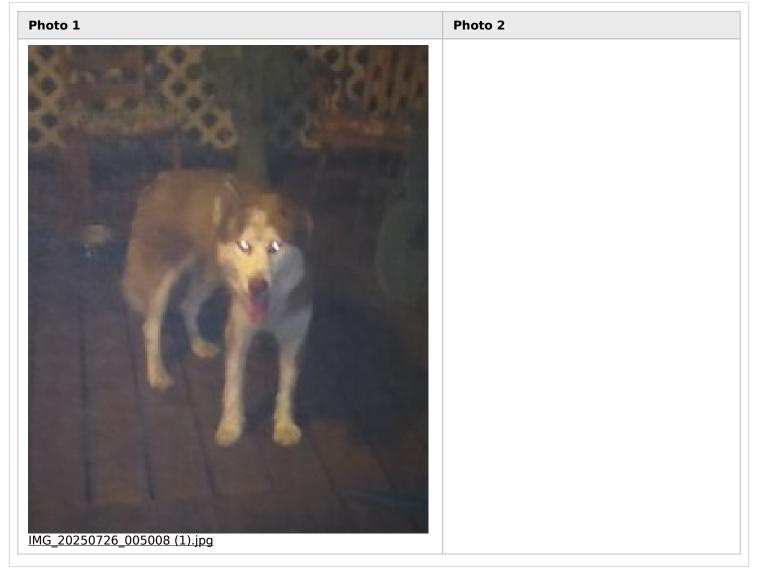

## Entry #26298

| Found p | et r | eport |
|---------|------|-------|
|---------|------|-------|

| 12:30 am                       |                 | DATE FOUND 07/26/2025 CITY WHERE THE ANIMAL WAS FOUND. |                    |  |
|--------------------------------|-----------------|--------------------------------------------------------|--------------------|--|
|                                |                 |                                                        |                    |  |
| Canoe creek rd                 |                 |                                                        |                    |  |
| GENDER                         | TYPE OF ANIMAL  |                                                        | BREED              |  |
| male                           | dog             |                                                        | Husky              |  |
| APPROXIMATE AGE                | COLOR(S)        |                                                        | APPROXIMATE WEIGHT |  |
| 2                              | Light brown and | white                                                  | 70                 |  |
| WAS THE ANIMAL WEARING TA      | AGS?            |                                                        |                    |  |
| no                             |                 |                                                        |                    |  |
| COMMENTS                       |                 |                                                        |                    |  |
| Boo boo on left eat            |                 |                                                        |                    |  |
| ADDITIONAL COMMENTS ABOU       | JT THE ANIMAL   |                                                        |                    |  |
| Knocks on door to get in. Pers | sistent.        |                                                        |                    |  |

## FOUND PET PHOTO