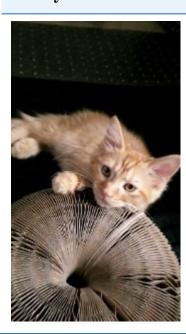

## Pet Profile - Honey / Shelter id# - A315441

Breed Gender Weight

Orange Long Hair female - spayed 3

## **About Honey**

My name is Honey, and I am as sweet as I am beautiful. I love to be near my person and get long strokes down my back. My fur is extra soft, and I am very good at purring. I also love my sister, Annie. She is a little more timid so it is my responsibility to show her that meeting new people and trying new things is OK. When we play together, we have so much fun! We like to groom each other before napping on our warm fleece blanket.